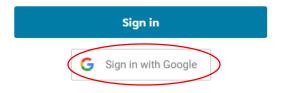

- 2. Depending on the email address registered with CFSEM, you have 1 of 2 sign in options.
  - a. If your email address has an @gmail domain OR is linked to your Google account, select **Sign in with Google**.

Don't have a Blackbaud ID? Create a new one

You will be directed to enter your google credentials. Once you enter your credentials you will be logged in to AgencyCentral.

b. If you do not have a Google account, select **Don't have a Blackbaud ID? Create a** new one.