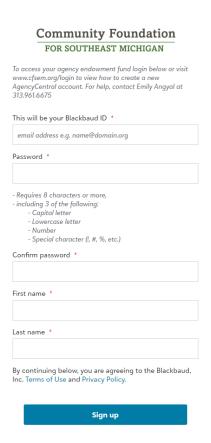

This link will direct you to a new page to create your Blackbaud ID. Complete the form and enter the required fields, then select **Sign up**.

\*Reminder: Your Blackbaud ID must be the email address CFSEM has on file for you and received the *Welcome to AgencyCentral* email.