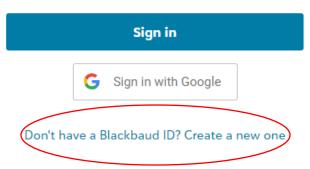

Don't have a Blackbaud ID? Create a new one

You will be directed to enter your google credentials. Once you enter your credentials you will be logged in to AgencyCentral.

b. If you do not have a Google account, select **Don't have a Blackbaud ID? Create a** new one.

This link will direct you to a new page to create your Blackbaud ID. Complete the form and enter the required fields, then select **Sign up**.

\*Reminder: Your Blackbaud ID must be the email address CFSEM has on file for you and received the *Welcome to AgencyCentral* email.