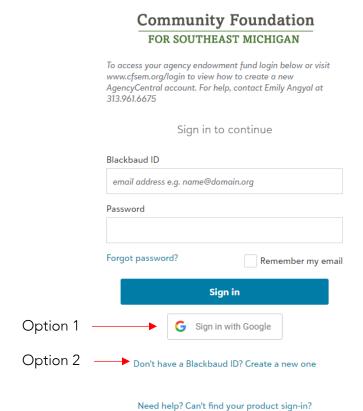

1. Please go to our website, <a href="https://cfsem-agencies.donorcentral.com">https://cfsem-agencies.donorcentral.com</a>. The link will direct you to the AgencyCentral login page where you will create your account.

- 2. Depending on the email address registered with CFSEM, you have 1 of 2 sign in options.
  - a. If your email address has an @gmail domain OR is linked to your Google account, select **Sign in with Google**.