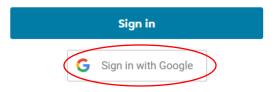

1. Please go to our website, <a href="https://cfsem.donorcentral.com">https://cfsem.donorcentral.com</a>. The link will direct you to the DonorCentral login page where you will create your account.

- 2. Depending on the email address registered with CFSEM, you have <u>1 of 2 sign in options</u>.
  - a. If your email address has an @gmail domain OR is linked to your Google account, select **Sign in with Google**.

Don't have a Blackbaud ID? Create a new one

You will be directed to enter your google credentials. Once you enter your credentials you will be logged in to DonorCentral.

b. If you do not have a Google account, select **Don't have a Blackbaud ID? Create a** new one.