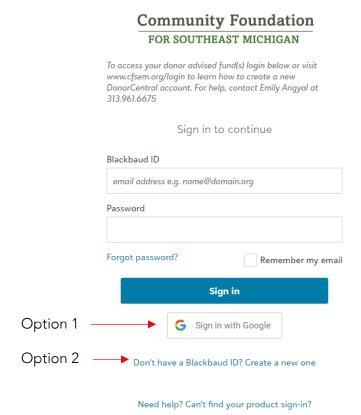

1. Please go to our website, <a href="https://cfsem.donorcentral.com">https://cfsem.donorcentral.com</a>. The link will direct you to the DonorCentral login page where you will create your account.

- 2. Depending on the email address registered with CFSEM, you have <u>1 of 2 sign in options</u>.
  - a. If your email address has an @gmail domain OR is linked to your Google account, select **Sign in with Google**.

Don't have a Blackbaud ID? Create a new one

You will be directed to enter your google credentials. Once you enter your credentials you will be logged in to DonorCentral.

b. If you do not have a Google account, select **Don't have a Blackbaud ID? Create a** new one.