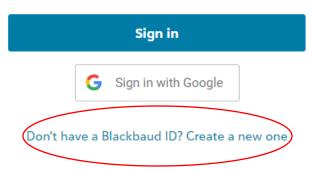

Don't have a Blackbaud ID? Create a new one

You will be directed to enter your google credentials. Once you enter your credentials you will be logged in to DonorCentral.

b. If you do not have a Google account, select **Don't have a Blackbaud ID? Create a** new one.

This link will direct you to a new page to create your Blackbaud ID. Complete the form and enter the required fields, then select **Sign up**.

\*Reminder: Your Blackbaud ID must be the email address CFSEM has on file for you and received the *Welcome to DonorCentral* email.