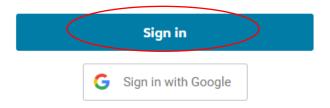

5. You will then be directed to the Login page. Enter your newly created credentials and select **Sign in**.

Don't have a Blackbaud ID? Create a new one

That's it! Creating your Blackbaud ID should not take more than a few minutes. We are very thankful for your confidence in the Community Foundation and are hopeful you will find the updated DonorCentral website to be more helpful in achieving your philanthropic goals. If you have any questions about DonorCentral, please contact Emily Angyal at <a href="mailto:eangyal@cfsem.org">eangyal@cfsem.org</a> or 313.961.6675.